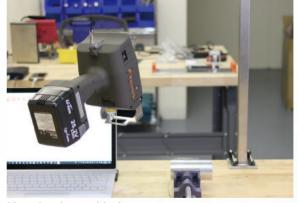

Mark 2D code on pipe

Logo mark on curved surface

Hanging by tool balancer

Bright LED guides marking location.

04

Deep mark on structural steel

Mark 2D code on pipe

Hanging by tool balancer

Logo mark on curved surface

Bright LED guides marking location.