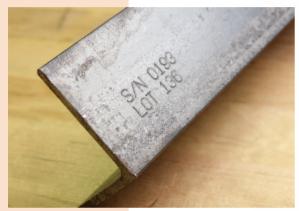

## **Patmark**

As an ideal industrial marker, Patmark lets you expand your making area capabilities.

A longer window, 33mm (1.3"), gives you an efficient and cost-effective marking solution.

Deep mark on structural steel

## **Patmark**®

As an ideal industrial marker, Patmark lets you expand your making area capabilities.

A longer window, 33mm (1.3"), gives you an efficient and cost-effective marking solution.

Marking area 15mm (0.6") x 33mm (1.3")