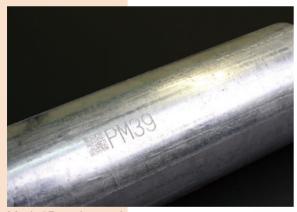

Mark 2D code on pipe

Logo mark on curved surface

Hanging by tool balancer

Bright LED guides marking location.

04

Deep mark on structural steel

Mark 2D code on pipe

Hanging by tool balancer

Logo mark on curved surface

Bright LED guides marking location.