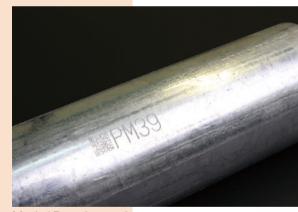

Mark 2D code on pipe

Logo mark on curved surface

Hanging by tool balancer

Bright LED guides marking location.

04

Deep mark on structural steel

Mark 2D code on pipe

Hanging by tool balancer

Logo mark on curved surface

Bright LED guides marking location.