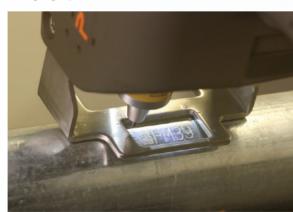

Mark 2D code on pipe

Logo mark on curved surface

Hanging by tool balancer

Bright LED guides marking location.

04

Deep mark on structural steel

Mark 2D code on pipe

Hanging by tool balancer

Logo mark on curved surface

Bright LED guides marking location.