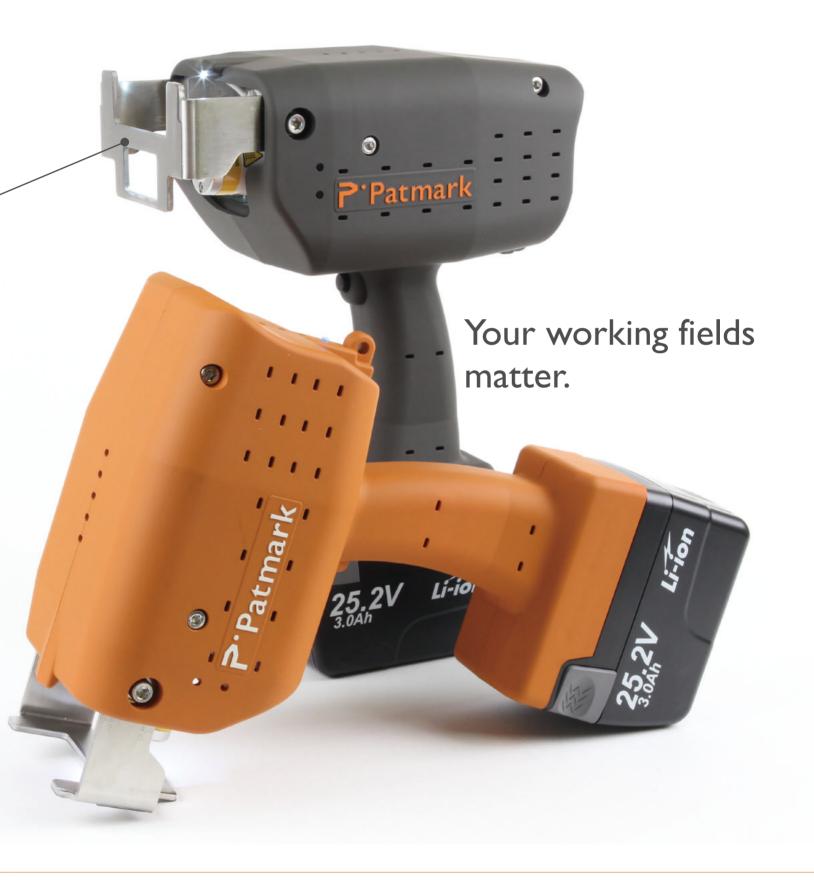

Mark 2D code on pipe

Logo mark on curved surface

Hanging by tool balancer

Bright LED guides marking location.

04

Deep mark on structural steel

Mark 2D code on pipe

Hanging by tool balancer

Logo mark on curved surface

Bright LED guides marking location.