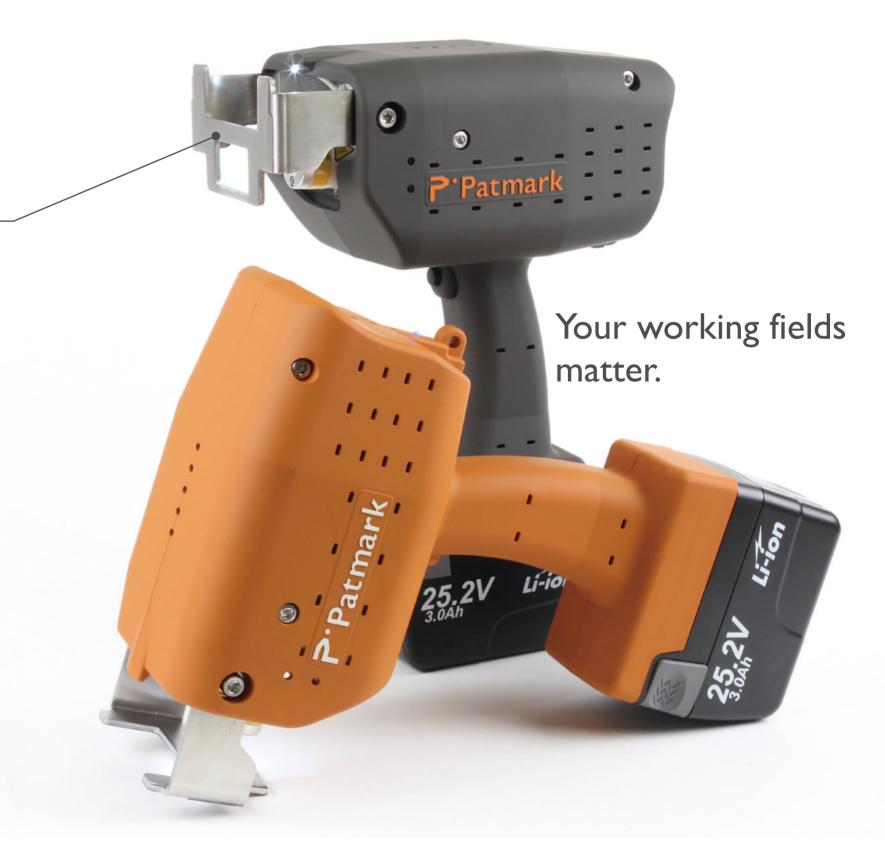

## **Patmark**

As an ideal industrial marker, Patmark lets you expand your making area capabilities.

A longer window, 33mm (1.3"), gives you an efficient and cost-effective marking solution.

Deep mark on structural steel

## **Patmark**®

As an ideal industrial marker, Patmark lets you expand your making area capabilities.

A longer window, 33mm (1.3"), gives you an efficient and cost-effective marking solution.

Marking area 15mm (0.6") x 33mm (1.3")