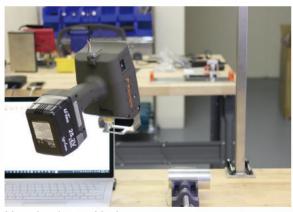

Mark 2D code on pipe

Logo mark on curved surface

Hanging by tool balancer

Bright LED guides marking location.

04

Deep mark on structural steel

Mark 2D code on pipe

Hanging by tool balancer

Logo mark on curved surface

Bright LED guides marking location.