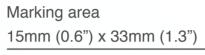

## **Patmark**®

As an ideal industrial marker, Patmark lets you expand your making area capabilities.

A longer window, 33mm (1.3"), gives you an efficient and cost-effective marking solution.

Marking area 15mm (0.6") x 33mm (1.3")