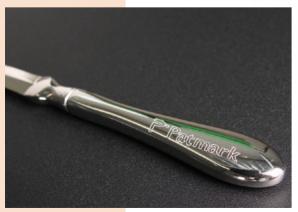

## **Patmark**®

As an ideal industrial marker, Patmark lets you expand your making area capabilities.

A longer window, 33mm (1.3"), gives you an efficient and cost-effective marking solution.

Marking area 15mm (0.6") x 33mm (1.3")