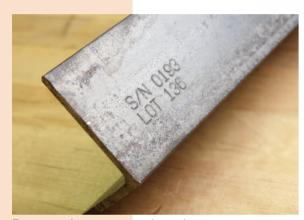

## **Patmark**

As an ideal industrial marker, Patmark lets you expand your making area capabilities.

A longer window, 33mm (1.3"), gives you an efficient and cost-effective marking solution.

Deep mark on structural steel

Deep mark on structural steel

Mark 2D code on pipe

Hanging by tool balancer

Logo mark on curved surface

Bright LED guides marking location.