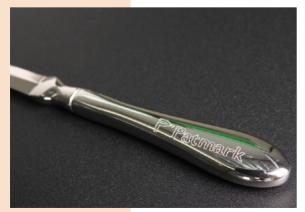

Mark 2D code on pipe

Logo mark on curved surface

Hanging by tool balancer

Bright LED guides marking location.

04

Deep mark on structural steel

Mark 2D code on pipe

Hanging by tool balancer

Logo mark on curved surface

Bright LED guides marking location.