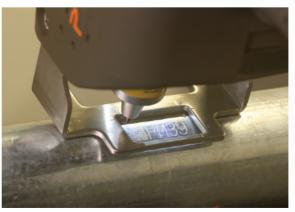

Mark 2D code on pipe

Logo mark on curved surface

Hanging by tool balancer

Bright LED guides marking location.

04

Deep mark on structural steel

Mark 2D code on pipe

Hanging by tool balancer

Logo mark on curved surface

Bright LED guides marking location.